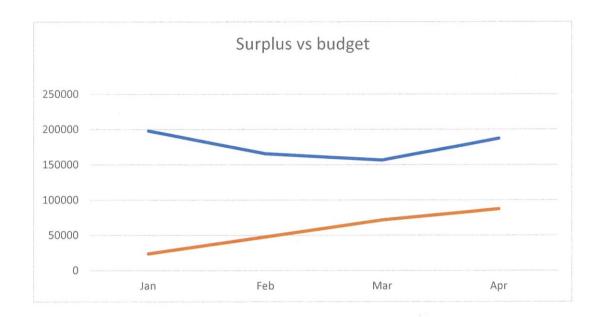

### **6.1 Financial Report**

Commentary on April 2021 Financial Statements

- 1. Attached is the April 2021 income & expenditure statement, balance sheet and 3 graphs showing surplus vs budget, working capital vs budget and the staff banking figure as at 30 April 2021.
- 2. In summary the month's YTD surplus is \$187,403 (March \$156,672) against budgeted surplus of \$87,439. Working Capital is \$986,774 (March \$1,055,642).

### Variances

3. Negative variances to budget worth noting are:

#### Income

Donations/Fundraising/Activities is down as a much of the shortfall is because budgeted income comes from winter sports activities which haven't kicked in yet.

### **Expenditure**

Learning Resources - Staff Development continues to be over budget for reasons explained previously.

4. Positive variances worth noting are:

### Depreciation

As mentioned last month we have done a lot of work tidying up the fixed asset register and an unexpected result was that we found depreciation has been overstated. This month the correction has reduced the depreciation figure to approximately \$130,000 for the four months to 30 April- well below budget.