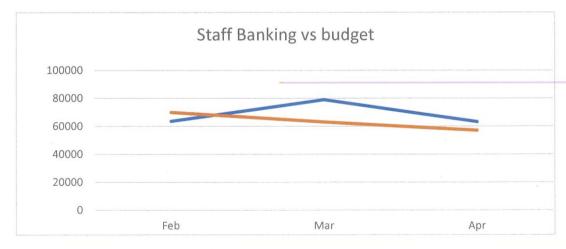

### **Balance Sheet**

Working capital has risen to \$986,774.

- 5. **Staff banking**. This figure has dropped from last month's \$100,000 to \$63,000 due to the payroll adjustments we made this month. We are confident it will continue in the same direction over the next couple of months.
- 6. Fixed Asset Register.