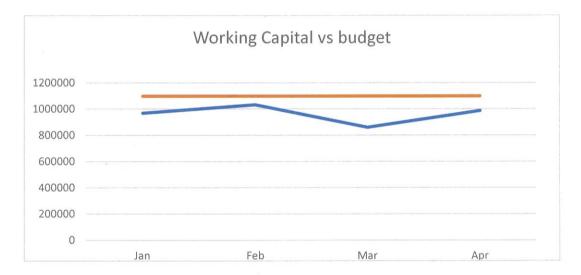

### **6.1 Financial Report**

Commentary on April 2021 Financial Statements

- 1. Attached is the April 2021 income & expenditure statement, balance sheet and 3 graphs showing surplus vs budget, working capital vs budget and the staff banking figure as at 30 April 2021.
- 2. In summary the month's YTD surplus is \$187,403 (March \$156,672) against budgeted surplus of \$87,439. Working Capital is \$986,774 (March \$1,055,642).

### **Balance Sheet**

Working capital has risen to \$986,774.

- 5. **Staff banking**. This figure has dropped from last month's \$100,000 to \$63,000 due to the payroll adjustments we made this month. We are confident it will continue in the same direction over the next couple of months.
- 6. Fixed Asset Register.